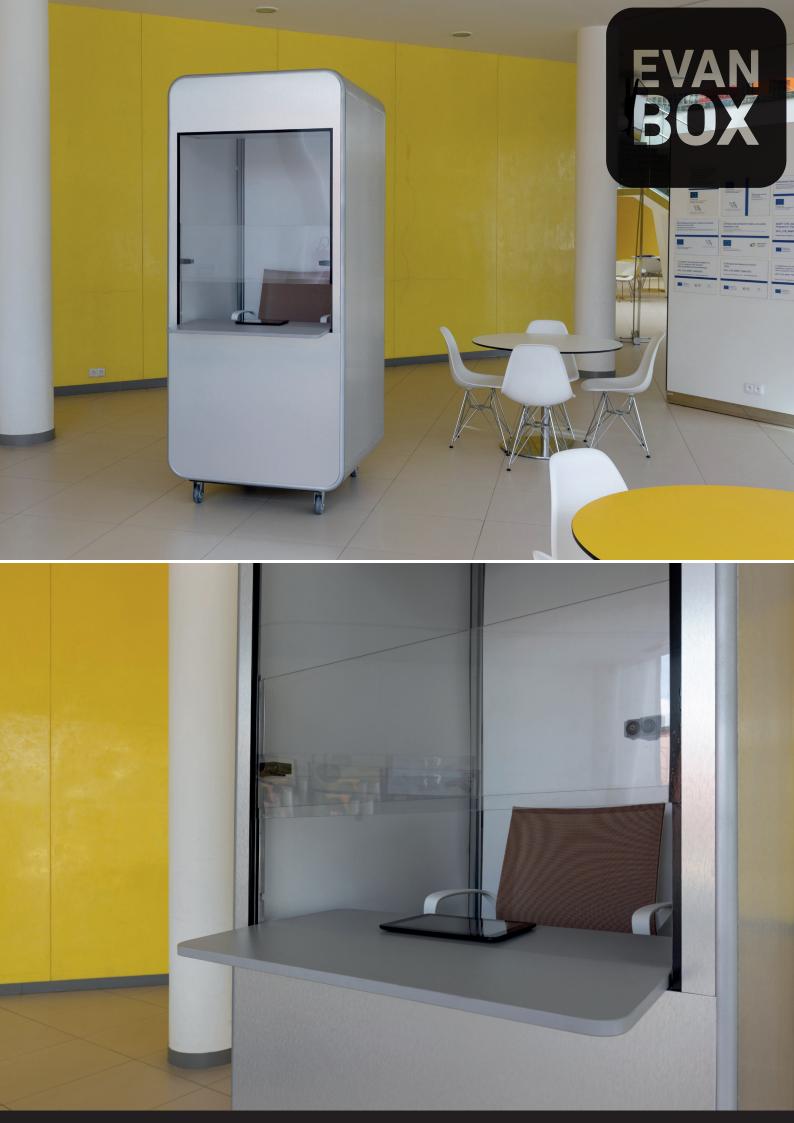

## The multifunctional EVAN BOX module

can be used outdoors for ticket sales, as a shelter for workers, etc. Indoors, it can be used for handling private communication, by connecting two modules for private negotiations between two partners. EVAN BOX is equipped with a sliding window, tilting counter, storage spaces, reclining chair, interior lighting, el. drawers, ventilation and lockable entrance. It can also be equipped with external lighting, LCD panels, PV panel, internal blinds, heating, LCD tablet or PC, WiFi, etc. The adjustable base can be replaced with wheels for easier transport.