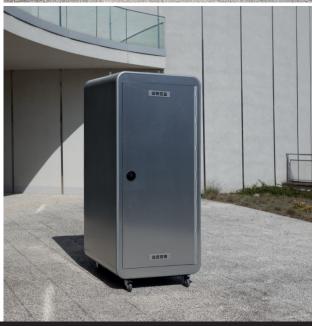

## The multifunctional EVAN BOX module

can be used outdoors for ticket sales, as a shelter for workers, etc. Indoors, it can be used for handling private communication, by connecting two modules for private negotiations between two partners. EVAN BOX is equipped with a sliding window, tilting counter, storage spaces, reclining chair, interior lighting, el. drawers, ventilation and lockable entrance. It can also be equipped with external lighting, LCD panels, PV panel, internal blinds, heating, LCD tablet or PC, WiFi, etc. The adjustable base can be replaced with wheels for easier transport.