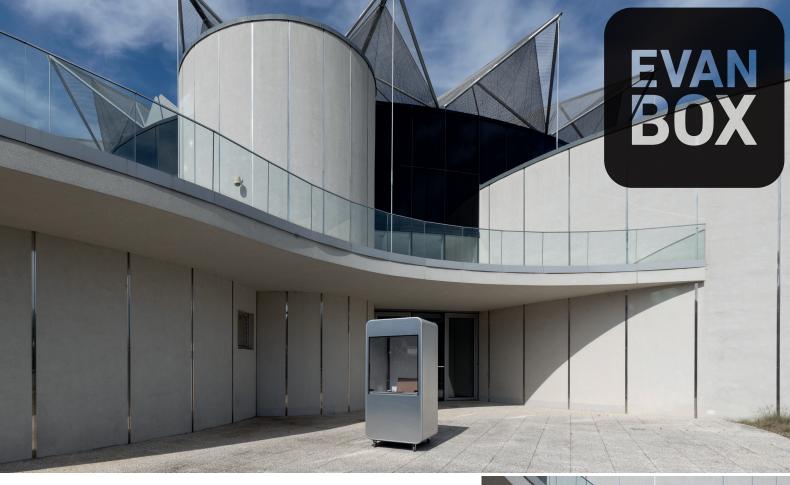

## The multifunctional EVAN BOX module

can be used outdoors for ticket sales, as a shelter for workers, etc. Indoors, it can be used for handling private communication, by connecting two modules for private negotiations between two partners. EVAN BOX is equipped with a sliding window, tilting counter, storage spaces, reclining chair, interior lighting, el. drawers, ventilation and lockable entrance. It can also be equipped with external lighting, LCD panels, PV panel, internal blinds, heating, LCD tablet or PC, WiFi, etc. The adjustable base can be replaced with wheels for easier transport.