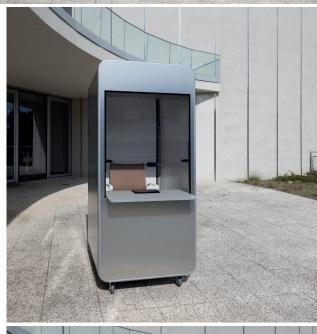

## The multifunctional EVAN BOX module

can be used outdoors for ticket sales, as a shelter for workers, etc. Indoors, it can be used for handling private communication, by connecting two modules for private negotiations between two partners. EVAN BOX is equipped with a sliding window, tilting counter, storage spaces, reclining chair, interior lighting, el. drawers, ventilation and lockable entrance. It can also be equipped with external lighting, LCD panels, PV panel, internal blinds, heating, LCD tablet or PC, WiFi, etc. The adjustable base can be replaced with wheels for easier transport.