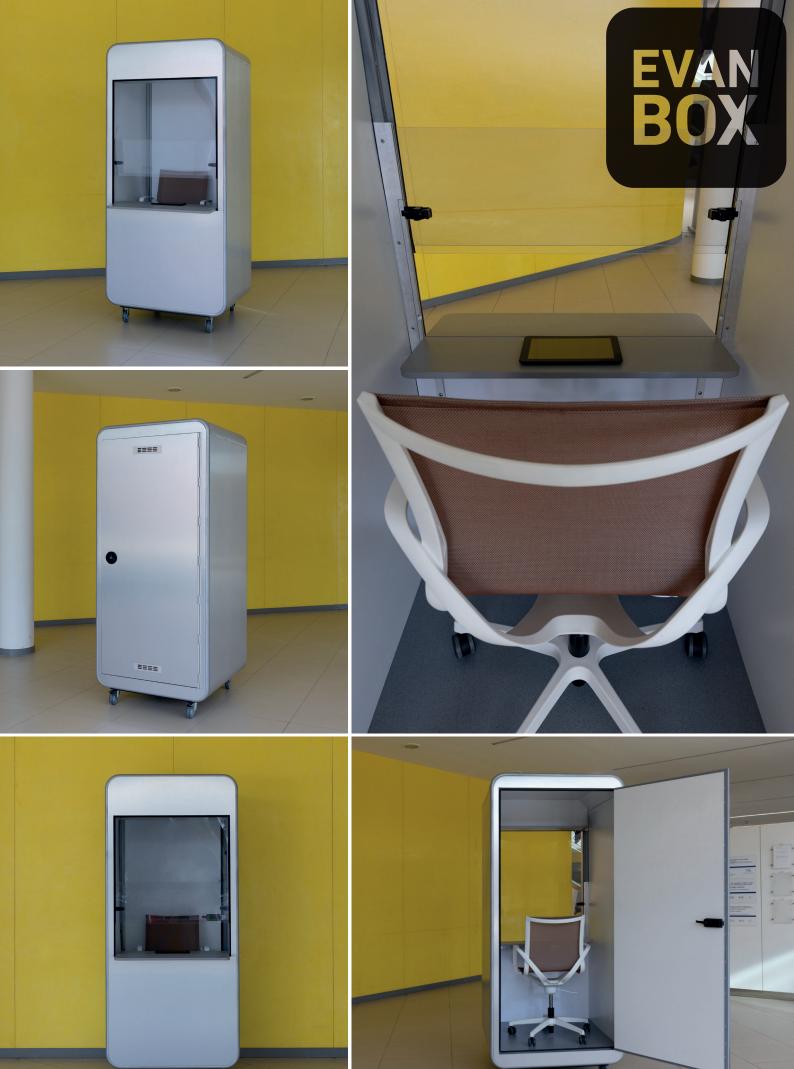

## The multifunctional EVAN BOX module

can be used outdoors for ticket sales, as a shelter for workers, etc. Indoors, it can be used for handling private communication, by connecting two modules for private negotiations between two partners. EVAN BOX is equipped with a sliding window, tilting counter, storage spaces, reclining chair, interior lighting, el. drawers, ventilation and lockable entrance. It can also be equipped with external lighting, LCD panels, PV panel, internal blinds, heating, LCD tablet or PC, WiFi, etc. The adjustable base can be replaced with wheels for easier transport.